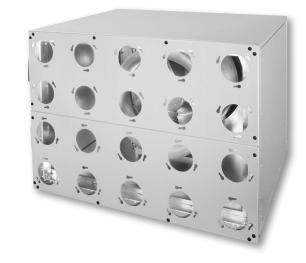

# ACF ALL-IN-ONE UNIT WITH CARBON FILTERS

#### HOW THE ACF WORKS FOR YOU:

- Your air is at all times clean and odorless
- Highest grade air filtration combined with highest airflow
- 20 carbon filters, easily connected to the unit
- Very powerful 20" Prime fan incorporated
- Over 3500 cfm delivered through filters
- Insulated casing for very quiet operation
- Particulate filter tray for use with optional MERV and HEPA rated filters
- Easy access through service door
- It can easily be combined with rooftop or building HVAC systems

#### THE PERFECT SOLUTION FOR GREEN HOUSES WITH POWERFUL Prime fan 3534 cfm

The highest quality carbon filters capture odors, VOCS and ensure clean, fresh air, at all times. Filters are easily connected via a twist-lock bayonet mount.