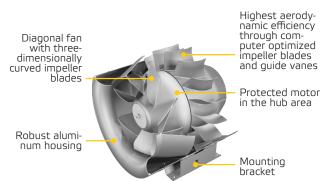

## THE DESIGN

- Double skinned, galvanized steel casing
- Reliable, smooth and quiet operation
- 30 mm sound insulation
- Powerful voltage controllable Prime fans
- Compact design
- Ability to duct exhaust
- Can be stacked mounted, or hung