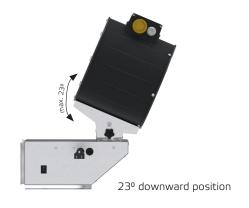

### YOUR WISH

- Further reach than traditional oscillating fans
- Laminar airflow precisely delivers air exactly where you need it
- ETL certified for long-lasting performance you can count on
- The most efficient Prime Evo
- Three dimensionally shaped impeller blades which distribute air evenly
- 710 cfm
- 3 speed steps with integrated speed switch
- Oscillating arm
- 23<sup>o</sup> up down movement
- 120º left right movement
- Ceiling or wall mount