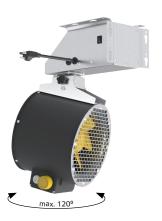

### YOUR WISH

- Further reach than traditional oscillating fans
- Laminar airflow precisely delivers air exactly where you need it
- ETL certified for long-lasting performance you can count on
- The most efficient Prime Evo
- Three dimensionally shaped impeller blades which distribute air evenly
- 710 cfm
- 3 speed steps with integrated speed switch
- Oscillating arm
- 23<sup>o</sup> up down movement
- 120º left right movement
- Ceiling or wall mount