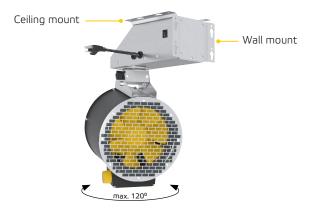

### YOUR WISH

- Further reach than traditional oscillating fans
- Laminar airflow precisely delivers air exactly where you need it
- ETL certified for long-lasting performance you can count on
- The most efficient Prime Evo
- Three dimensionally shaped impeller blades which distribute air evenly
- 710 cfm
- 3 speed steps with integrated speed switch
- Oscillating arm
- 23<sup>o</sup> up down movement
- 120º left right movement
- Ceiling or wall mount