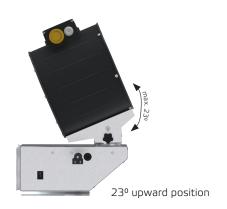

### YOUR WISH

- Further reach than traditional oscillating fans
- Laminar airflow precisely delivers air exactly where you need it
- ETL certified for long-lasting performance you can count on
- The most efficient Prime Evo
- Three dimensionally shaped impeller blades which distribute air evenly
- 710 cfm
- 3 speed steps with integrated speed switch
- Oscillating arm
- 23<sup>o</sup> up down movement
- 120º left right movement
- Ceiling or wall mount