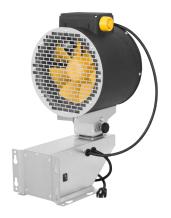

### YOUR WISH

- Further reach than traditional oscillating fans
- Laminar airflow precisely delivers air exactly where you need it
- ETL certified for long-lasting performance you can count on
- The most efficient Prime Evo
- Three dimensionally shaped impeller blades which distribute air evenly
- 710 cfm
- 3 speed steps with integrated speed switch
- Oscillating arm
- 23<sup>o</sup> up down movement
- 120º left right movement
- Ceiling or wall mount